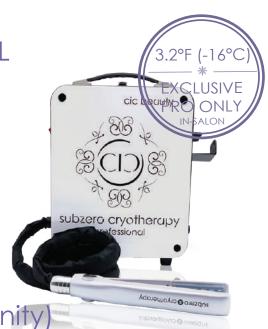

### SOLUTION FOR SALON PROFESSIONAL

The Subzero Cryotherapy professional is an in-salon service that reaches to 3.2° F to protect and repair the hair from damage and lack of hydration. The rich formulation is made with collagen, hyaluronic acid, and acai berry for a perfect combination.

# CRYOTHERAPY HAIR SERVICE - ICE-COLD DEEP TREATMENT-

The Subzero Machine reaches 3.2 F/-16 C in only 60 seconds, guaranteeing the maximum absorption of the deep conditioner nutrients. Exclusive to salons, its extremely low temperature creates a shield around the hair strand, freezing the nutrients at at a molecular level.

#### STEP 4

Plugin the Subzero Cryotherapy Professional iron (120V or 220V) and turn it on. Wait until the plate is "frozen" (60 sec.) before using it.