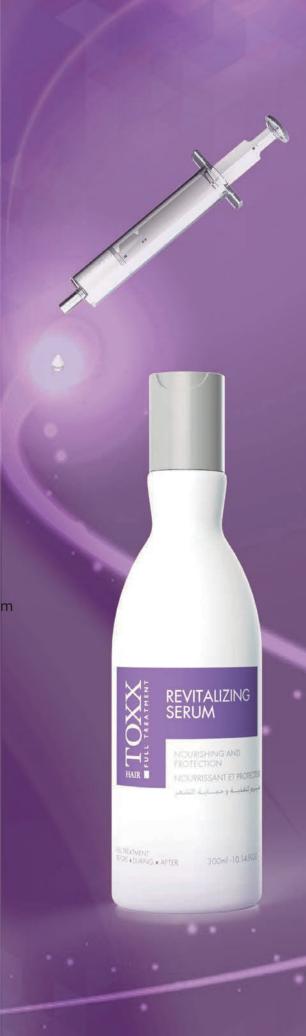

### SOLUTION FOR SALON PROFESSIONAL

The Subzero Cryotherapy professional is an in-salon service that reaches to 3.2° F to protect and repair the hair from damage and lack of hydration. The rich formulation is made with collagen, hyaluronic acid, and acai berry for a perfect combination.

## ■ REV TALIZING SERUM NOURISHING AND PROTECTIVE

The Hair.Toxx Revitalizing Serum revitalizes the hair, acting directly on the cortex to provide the rejuvenation and protection that prevent hair from becoming dull and lifeless. The serum also renews the hydration levels of the hair's lipids. It contains an advanced restorative power to its lipophilic nature. The serum interacts with the capillary structures in hair, replenishing the natural lipid layer lost to environmental and chemical damage. Even the highest levels of capillary degradation can be reversed through treatment with the Revitalizing Serum. The serum strengthens weakened, damaged hair, fortifying the hair's structure from the inside-out. And there's more, beyond nourishing and protecting hair, the Revitalizing Serum allows the color specialist to let chemical procedures like coloring and bleaching act longer without damaging hair. Because of this, you can achieve stronger, more vibrant colors, reaching the platinum blonde your client has always wanted with the safety they deserve!

### ■ SUBZERO CRYOTHERAPY PUT DAMAGED HAIR ON ICE

The Subzero Cryotherapy Treatment is the coolest way to freeze out damaged hair. This Ice-Cold treatment is a boost to any full-service treatment by freezing the nourishment and protein inside the hair strand, it lasts longer and penetrates deeper.

#### STEP 2

Mix the Revitalizing Serum and the Protective Masque. Use the syringe and the doses bowl to correctly measure: <u>Short and thin</u>: 5 ml of Revitalizing Serum and 15 g of the Protective Masque or <u>Long and thick</u>: 5 ml of Serum with 20 g of Masque.