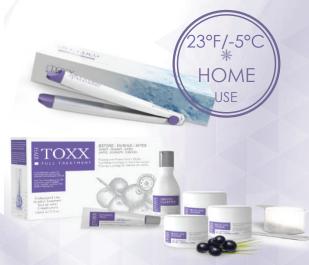

### SOLUTION FOR SALON PROFESSIONAL

The Subzero Cryotherapy professional is an in-salon service that reaches to 3.2° F to protect and repair the hair from damage and lack of hydration. The rich formulation is made with collagen, hyaluronic acid, and acai berry for a perfect combination.

## SOLUTION FOR HOME (retail opportunity)

The Frozen Iron keeps damaged hair frozen out, even at home! It is easy to apply and your clients can do it themselves for fabulous hair during any season!

The Frozen Iron reaches 23° F/-5° C to create incredible protection. This is the best way for your clients to keep their hair looking healthy and young and for prolonging the longevity of your in-salon service.

### THE PRO PRODUCTS