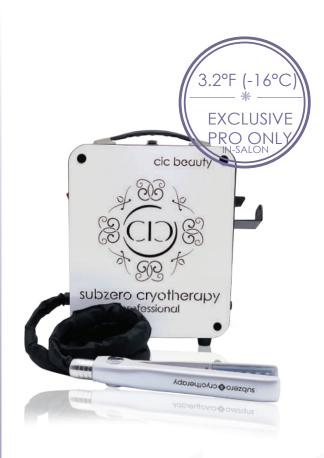

### SOLUTION FOR SALON PROFESSIONAL

The Subzero Cryotherapy professional is an in-salon service that reaches to 3.2° F to protect and repair the hair from damage and lack of hydration. The rich formulation is made with collagen, hyaluronic acid, and acai berry for a perfect combination.

# CRYOTHERAPY HAIR SERVICE - ICE-COLD DEEP TREATMENT-

The Subzero Machine reaches 3.2 F/-16 C in only 60 seconds, guaranteeing the maximum absorption of the deep conditioner nutrients. Exclusive to salons, its extremely low temperature creates a shield around the hair strand, freezing the nutrients at at a molecular level.

#### STEP 4

Plugin the Subzero Cryotherapy Professional iron (120V or 220V) and turn it on. Wait until the plate is "frozen" (60 sec.) before using it.