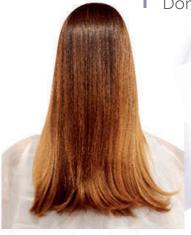

#### A PIONEER TECHNOLOGY THAT "FREEZES" THE DAMAGE

Cryotherapy is a revolutionary treatment that repairs the damaged and fragile hair. Working with extremely low temperatures, it acts on the hair's strand from the inside out, correcting and replenishing the damaged fibers. This technology freezes the nutrients and the hyaluronic acid at the hair's cortex, boosting and prolonging the Hair.Toxx Full Treatment.

The search for the perfect hair is a constant concern! Not only does natural daily damage (sun exposure and pollution, for example), but also chemical damage(such as straightening, staining, and discoloration) compromise the healthy fiber that might have been left. Thus, the hair becomes porous, extremely fragile and unprotected. The solution to perfect hair is simple: ending negative temperature treatments! Responsible for properties such as shine, silkiness and protection, cold rinse has become part of the ritual of salon regiments for generations. Cold-promoted capillary cryotherapy is not only a healthy-looking promoter but also a great ally for cuticle protection. The subzero cryotherapy device gives the hair treatments a new grand finale, improving results in less time. When combined with the Hair.-Toxx treatment, the Ice-Cold Treatment technique proves to be the ideal path to perfect hair!

#### A MIRACULOUS TREATMENT THAT ALL DAMAGED HAIR NEEDS

The Hair.Toxx Full Treatment is a complete hair recovery! Its formula, rich in Açaí Berry from the Amazon and Lipophilic Complex, has the power to recover the damage caused by natural agents and chemical processes. With anti-oxidant capacity provides deep hydration and reconstruction, rejuvenating the hair cuticle. The results are visible immediately after the first application!