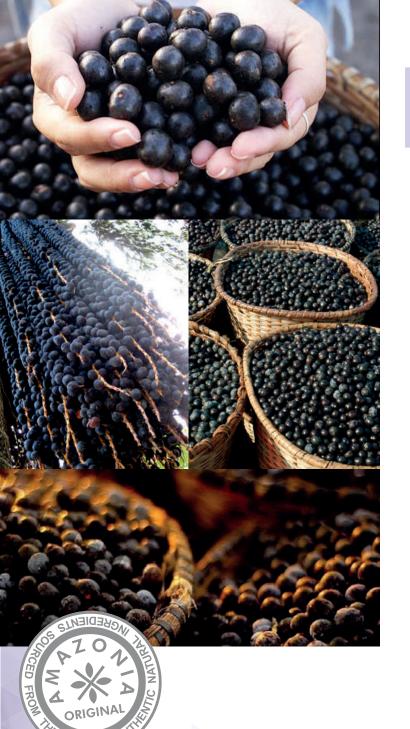

#### AÇAÍ BERRY: ANTHOCYANIN POWER

A Brazilian fruit, the Açaí Berry is rich in anthocyanin, which provides a natural protective mechanism against environmental stressors. This protection is a key element in the shield that Hair.Toxx creates around hair cuticles. The anthocyanin power present in the Açaí Berry protects hair from photodegradation (sun damage) through its high levels of antioxidants. The UV radiation present in sunlight can be a catalyst for serious hair damage, including melanin oxidation, amino-acid degradation, and fading color. Besides, the oxidation of lipids in the hair's capillary structures creates a chain reaction in which the hair's surface becomes coarse and cracked, exposing its cuticles and cortex to further damage.

Açaí is also rich in proteins, vitamins A and B1, and essential fatty acids, including linoleic acid (omega-6) and oleic (omega-9) acid. This high-nutrient density is what allows the Hair.Toxx to rejuvenate damaged, lifeless hair, leaving it like new again.

# AMAZONIA ORIGINAL Ingredients

AMAZON

This product was formulated and produced using sustainable alternatives. It is salt-free and parabens free.