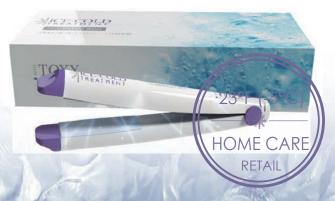

## SOLUTION FOR HOME (retail opportunity)

The Frozen Iron keeps damaged hair frozen out, even at home! It is easy to apply and your clients can do it themselves for fabulous hair during any season!

The Frozen Iron reaches 23° F/-5° C to create incredible protection. This is the best way for your clients to keep their hair looking healthy and young and for prolonging the longevity of your in-salon service.

## What should we do to prolong the healthy effect and keep my hair shiny, smooth and resistant?

Using the right products makes all

the difference in the final result of any hair treatment. We recommend the utilization of the entire Hair. Toxx Home Care line to maintain the effect.

## What kind of home care maintenance can be recommended?

We recommend the maintenance line, which ensures long-lasting results:

- Ice flat iron kit –infused with Açaí Berry
- Cic Hair Infuser (Dual +, Beauty Brush or Grooming Brush)